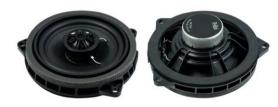

#### TAC-BR303F

- 4" front coaxial
- 100% plug & play
- Silk dome tweeter

Rear coaxial also available: TAC-BR303R