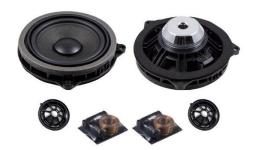

### TAC-BR303C

- 4" front component
- 60W RMS power handling
- Huge improvement over HK

  The tweeters clin into factory HK tweeter node. Plea

The tweeters clip into factory HK tweeter pods. Please check your vehicle has these