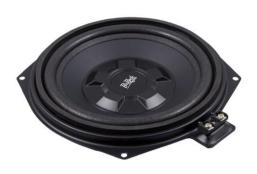

#### TAC-BR303W

- 8" direct replacement sub
  - Sold as a pair | 4 ohm
  - Neodymium motor
- 100W RMS power handling