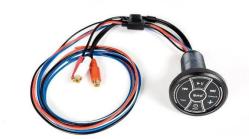

## BTC10-001

Create a Bluetooth music streaming source for any marine or automotive audio system. Connect to an aftermarket amplifier to add Bluetooth to your audio system.

## **Specification**

- Wireless Bluetooth Technology
- Membrane keypad for responsive control
- Start/Stop, Volume & skip track functions
- IP66 water resistance
- Bluetooth v4.0
- A2DP profile
- AUX In through 3.5mm jack
- Remote in feature for auto-turn on
- Remote out for amplifier turn on
- Range up to 10m
- Auto reconnect to paired device

Suitable for use with automotive audio systems - cars & ATVs

Suitable for use with marine audio systems – boats & jet-skis

Suitable for use with aftermarket amplifiers through RCA connection

The perfect product to pair with: