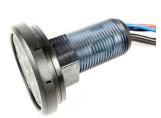

## **Specification**

- Wireless Bluetooth Technology
- Membrane keypad for responsive control
- Start/Stop, Volume & skip track functions
- IP66 water resistance
- Bluetooth v4.0
- A2DP profile
- AUX In through 3.5mm jack
- Remote in feature for auto-turn on
- Remote out for amplifier turn on
- Range up to 10m
- Auto reconnect to paired device

Suitable for use with automotive audio systems - cars & ATVs

Suitable for use with marine audio systems – boats & jet-skis

Suitable for use with aftermarket amplifiers through RCA connection

The perfect product to pair with: