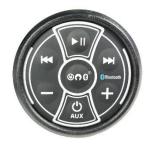

## BTC10-001

Create a Bluetooth music streaming source for any marine or automotive audio system. Connect to an aftermarket amplifier to add Bluetooth to your audio system.

## **Specification**

- Wireless Bluetooth Technology
- Membrane keypad for responsive control
- Start/Stop, Volume & skip track functions
- IP66 water resistance
- Bluetooth v4.0
- A2DP profile
- AUX In through 3.5mm jack
- Remote in feature for auto-turn on
- Remote out for amplifier turn on
- Range up to 10m
- Auto reconnect to paired device