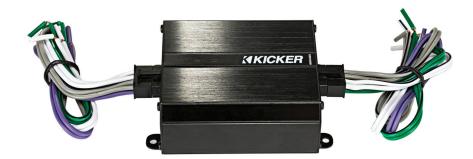

## **FEATURES**

- -Applies 25-ohm smart load to simulate a speaker load
- -Assists in adding an aftermarket full-range amplifier to factory-audio systems
- -Passes up to a 20 volts RMS (100w at 4 ohms) of input signal for high-powered OEM full-range amps
- -Maintains all factory-radio functions
- -Prevents audio system from shutting off unexpectedly
- -Extremely compact design