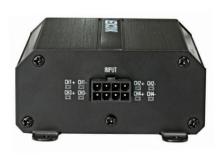

| Specifications         | KISLOAD4 |  |
|------------------------|----------|--|
| Channels               | 4        |  |
| Maximum Input [volts]  | 20       |  |
| Maximum Output [volts] | 20       |  |
| Height[in]             | 1-1/2    |  |
| Width[in]              | 3-1/3    |  |
| Length[in]             | 3-3/4    |  |
|                        |          |  |