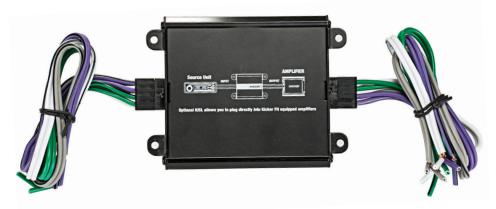

## **FEATURES**

- -Applies 25-ohm smart load to simulate a speaker load
- -Assists in adding an aftermarket full-range amplifier to factory-audio systems
- -Passes up to a 20 volts RMS (100w at 4 ohms) of input signal for high-powered OEM full-range amps
- -Maintains all factory-radio functions
- -Prevents audio system from shutting off unexpectedly
- -Extremely compact design