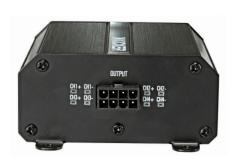

| Specifications         | KISLOAD4 |  |
|------------------------|----------|--|
| Channels               | 4        |  |
| Maximum Input [volts]  | 20       |  |
| Maximum Output [volts] | 20       |  |
| Height[in]             | 1-1/2    |  |
| Width[in]              | 3-1/3    |  |
| Length[in]             | 3-3/4    |  |
|                        |          |  |